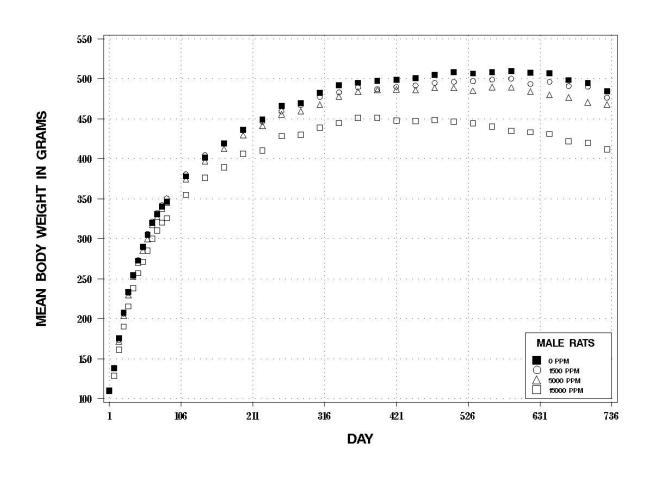

TDMS No. 05174-05 Test Type: CHRONIC Route: DOSED FEED

Species/Strain: RATS/F 344

E03: GROWTH CURVE CRESOLS CAS Number: 1319-77-3

idei. 1319-77-3

C Number: C62260B

**Lock Date:** 02/09/2005

**Cage Range:** 1 - 9999

Lab: BAT

TDMS No. 05174-05 Test Type: CHRONIC Route: DOSED FEED

Species/Strain: RATS/F 344

E03: GROWTH CURVE CRESOLS CAS Number: 1319-77-3 Date Report Reqsted: 04/10/2006 Time Report Reqsted: 8:46:40 First Dose M/F: 08/05/02 / NA