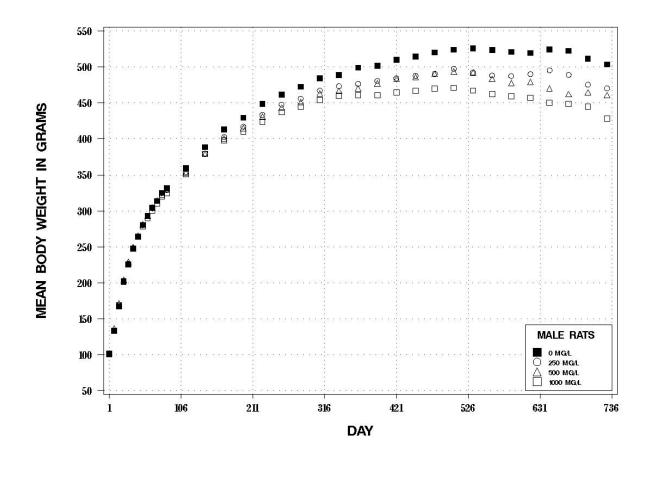

TDMS No. 96019-05 Test Type: CHRONIC

Route: DOSED WATER

Species/Strain: RATS/F 344

WATER DISINFECTION BYPRODUCTS (BROMOCHLOROACETIC ACID)

**E03: GROWTH CURVE** 

**CAS Number:** 5589-96-8

Date Report Reqsted: 03/29/2006 Time Report Reqsted: 9:03:09 First Dose M/F: 09/26/01 / 09/26/01

**TDMS No.** 96019-05 Test Type: CHRONIC Route: DOSED WATER Species/Strain: RATS/F 344

## **E03: GROWTH CURVE** WATER DISINFECTION BYPRODUCTS (BROMOCHLOROACETIC ACID) **CAS Number:** 5589-96-8

First Dose M/F: 09/26/01 / 09/26/01

Lab: SRI

Date Report Reqsted: 03/29/2006

Time Report Regsted: 9:03:09

TDMS No. 96019-05
Test Type: CHRONIC
Route: DOSED WATER
Species/Strain: RATS/F 344

E03: GROWTH CURVE
WATER DISINFECTION BYPRODUCTS (BROMOCHLOROACETIC ACID)
CAS Number: 5589-96-8

Date Report Reqsted: 03/29/2006 Time Report Reqsted: 9:03:09 First Dose M/F: 09/26/01 / 09/26/01