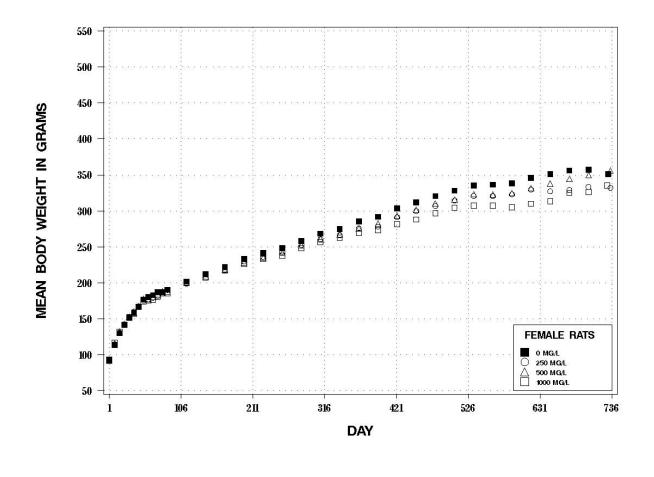

TDMS No. 96019-05 Test Type: CHRONIC

Route: DOSED WATER

Species/Strain: RATS/F 344

WATER DISINFECTION BYPRODUCTS (BROMOCHLOROACETIC ACID)

**E03: GROWTH CURVE** 

**CAS Number:** 5589-96-8

Date Report Reqsted: 03/29/2006 Time Report Reqsted: 9:03:09 First Dose M/F: 09/26/01 / 09/26/01

**TDMS No.** 96019-05 Test Type: CHRONIC Route: DOSED WATER Species/Strain: RATS/F 344

## **E03: GROWTH CURVE** WATER DISINFECTION BYPRODUCTS (BROMOCHLOROACETIC ACID) **CAS Number:** 5589-96-8

First Dose M/F: 09/26/01 / 09/26/01

Lab: SRI

Date Report Reqsted: 03/29/2006

Time Report Regsted: 9:03:09

TDMS No. 96019-05
Test Type: CHRONIC
Route: DOSED WATER
Species/Strain: RATS/F 344

E03: GROWTH CURVE
WATER DISINFECTION BYPRODUCTS (BROMOCHLOROACETIC ACID)
CAS Number: 5589-96-8

Date Report Reqsted: 03/29/2006 Time Report Reqsted: 9:03:09 First Dose M/F: 09/26/01 / 09/26/01