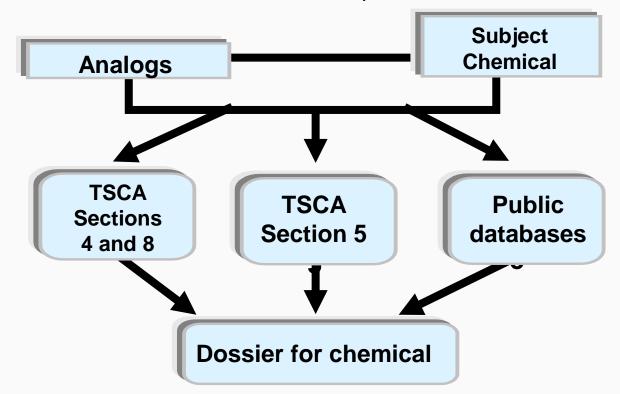

#### **Structure Activity Team Search Strategies**

Identify information for the subject chemical and analogs from the submission, in-house sources, public databases

#### **Structure Activity Team (SAT) Meeting**