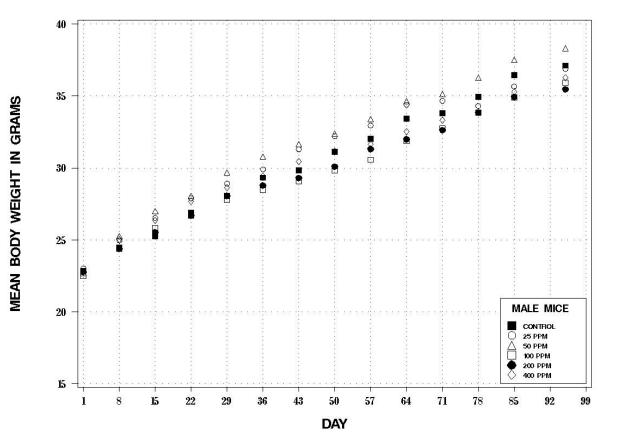

TDMS No. 20302-04 Test Type: 90-DAY Route: RESPIRATORY EXPOSURE WHOLE BODY Species/Strain: MICE/B6C3F1 E03: GROWTH CURVE ALPHA-PINENE CAS Number: 80-56-8 Date Report Reqsted: 11/17/2006 Time Report Reqsted: 7:28:06 First Dose M/F: 03/28/05 / 03/28/05 Lab: BNW