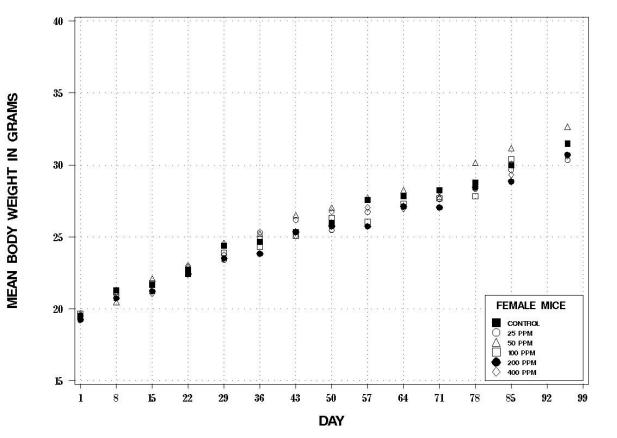

TDMS No. 20302-04 Test Type: 90-DAY Route: RESPIRATORY EXPOSURE WHOLE BODY Species/Strain: MICE/B6C3F1 E03: GROWTH CURVE ALPHA-PINENE CAS Number: 80-56-8 Date Report Reqsted: 11/17/2006 Time Report Reqsted: 7:28:06 First Dose M/F: 03/28/05 / 03/28/05 Lab: BNW