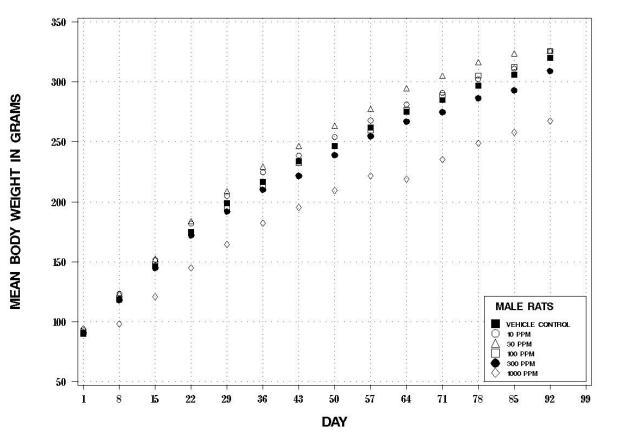

E03: GROWTH CURVE O-CHLOROPYRIDINE CAS Number: 109-09-1 Date Report Reqsted: 05/11/2006 Time Report Reqsted: 8:58:49 First Dose M/F: 07/28/03 / 07/29/03 Lab: MBA

E03: GROWTH CURVE O-CHLOROPYRIDINE CAS Number: 109-09-1 Date Report Reqsted: 05/11/2006 Time Report Reqsted: 8:58:49 First Dose M/F: 07/28/03 / 07/29/03 Lab: MBA