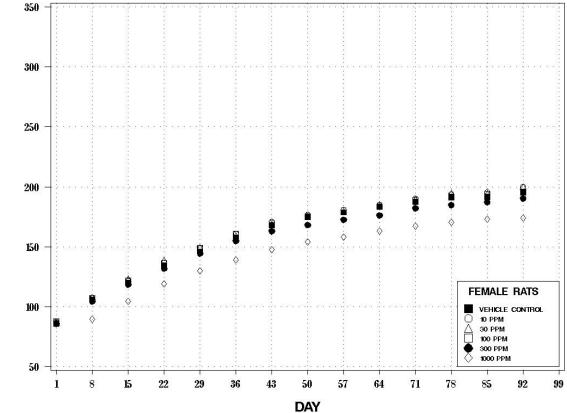

E03: GROWTH CURVE O-CHLOROPYRIDINE CAS Number: 109-09-1 Date Report Reqsted: 05/11/2006 Time Report Reqsted: 8:58:49 First Dose M/F: 07/28/03 / 07/29/03 Lab: MBA

E03: GROWTH CURVE O-CHLOROPYRIDINE CAS Number: 109-09-1 Date Report Reqsted: 05/11/2006 Time Report Reqsted: 8:58:49 First Dose M/F: 07/28/03 / 07/29/03 Lab: MBA