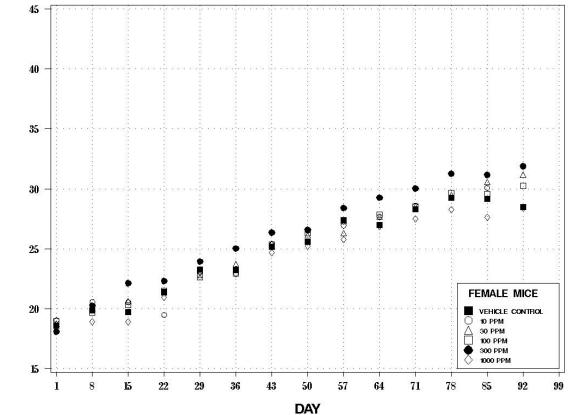

| Include 5 300 PPM                                                                                                  |
|                                                                                             | Include 11 300 PPM           | Include 6 1000 PPM                                            | Include 12 1000 PPM                                                                                                |

E03: GROWTH CURVE O-CHLOROPYRIDINE CAS Number: 109-09-1 Date Report Reqsted: 05/11/2006 Time Report Reqsted: 9:03:31 First Dose M/F: 07/31/03 / 08/01/03 Lab: MBA



## MEAN BODY WEIGHT IN GRAMS

E03: GROWTH CURVE O-CHLOROPYRIDINE CAS Number: 109-09-1 Date Report Reqsted: 05/11/2006 Time Report Reqsted: 9:03:31 First Dose M/F: 07/31/03 / 08/01/03 Lab: MBA



## MEAN BODY WEIGHT IN GRAMS