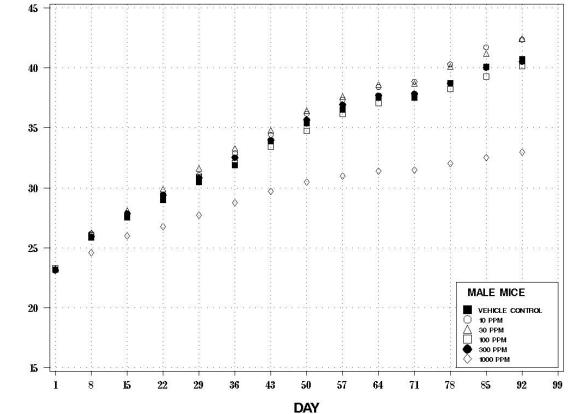

## MEAN BODY WEIGHT IN GRAMS

E03: GROWTH CURVE O-CHLOROPYRIDINE CAS Number: 109-09-1 Date Report Reqsted: 05/11/2006 Time Report Reqsted: 9:03:31 First Dose M/F: 07/31/03 / 08/01/03 Lab: MBA