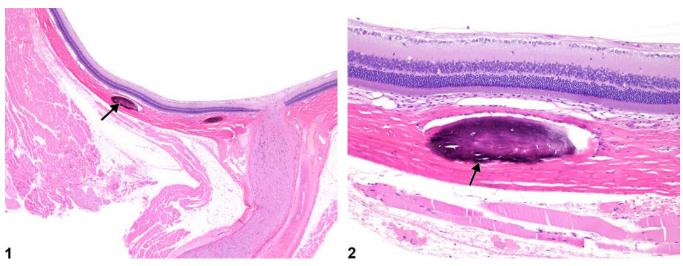

## Eye, Sclera – Metaplasia, Osseous

**Figure Legend:** Figure 1 Eye, Sclera - Metaplasia, Osseous in a male F344/N rat from a chronic study. There are two foci of focal osseous metaplasia (arrow) in the sclera. Figure 2 Eye, Sclera - Metaplasia, Osseous in a male F344/N rat from a chronic study (higher magnification of Figure 1). This higher magnification image shows a discrete focus of well-differentiated, mineralized bone (osseous metaplasia) in greater detail.

**Comment:** Osseous metaplasia of the sclera is an incidental aging change that occurs frequently in Fischer 344/N rats, less often in other common rat strains, and seldom if ever in mice. It consists of single to multiple, discrete foci of well-differentiated, mineralized bone. Occasionally, similar scleral foci of cartilage are observed (cartilaginous metaplasia). These innocuous structures do not incite pathologic changes in the sclera or adjacent tissues.